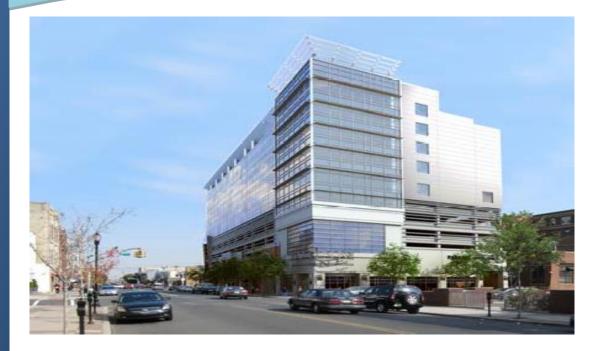

#### **ABOUT THE CLIENT**

This ten-story nursing and rehabilitation center is approximately 200,000 SF with integrated parking facilities. It boasts a roof penthouse for residents, shopping mall on the tenth floor, large therapy pool, 120 beds, additional floors for medical clients and ground level shops.

# Bayonne Healthcare and Rehabilitation Center MEP/FP Engineering